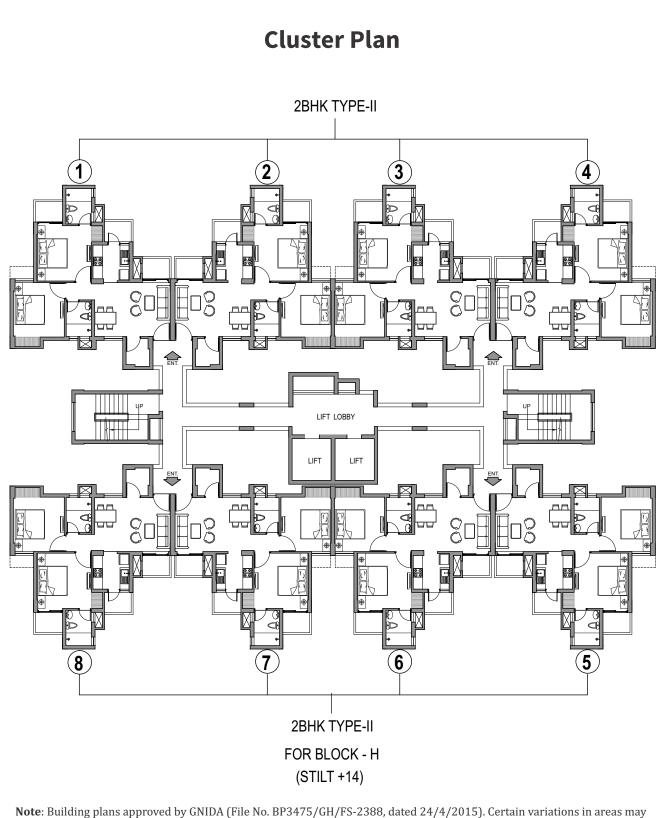

Note: Building plans approved by GNIDA (File No. BP3475/GH/FS-2388, dated 24/4/2015). Certain variations in areas may occur during construction. Final areas will be determined based on "As Built" plans. The sizes (measurements) indicated in the Unit Plans are calculated from Brick wall to Brick wall.