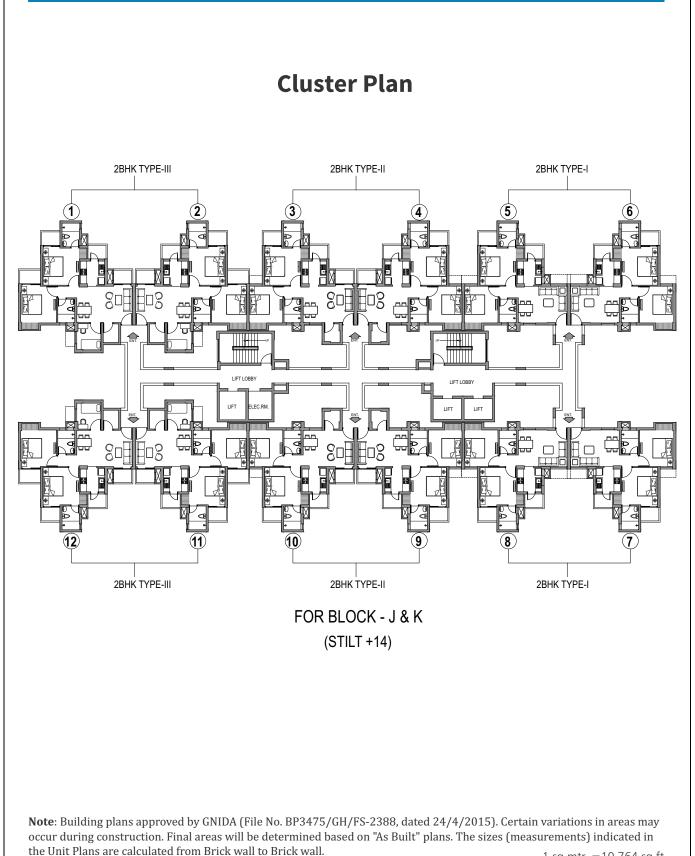

Note: Building plans approved by GNIDA (File No. BP3475/GH/FS-2388, dated 24/4/2015). Certain variations in areas may occur during construction. Final areas will be determined based on "As Built" plans. The sizes (measurements) indicated in the Unit Plans are calculated from Brick wall to Brick wall.