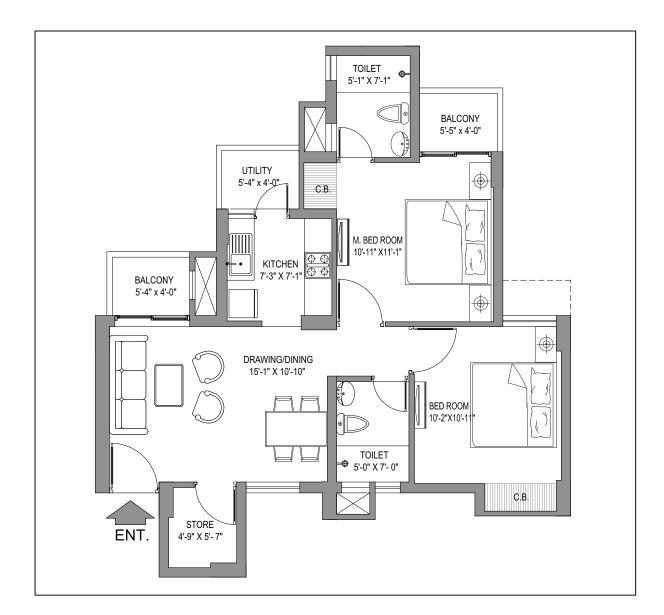

# **UNIT PLAN** 2BHK + Store (TYPE II)

2 Bedroom + 2 Toilet + Store + Living Room + Kitchen + 3 Balcony Super Area: 982 sq. ft. (91.230 sq.mtr.) | Covered Area: 773 sq. ft. (71.813 sq.mtr.)

Note: Building plans approved by GNIDA (File No. BP3475/GH/FS-2388, dated 24/4/2015). Certain variations in areas may occur during construction. Final areas will be determined based on "As Built" plans. The sizes (measurements) indicated in the Unit Plans are calculated from Brick wall to Brick wall. 1 sq.mtr. = 10.764 sq.ft.