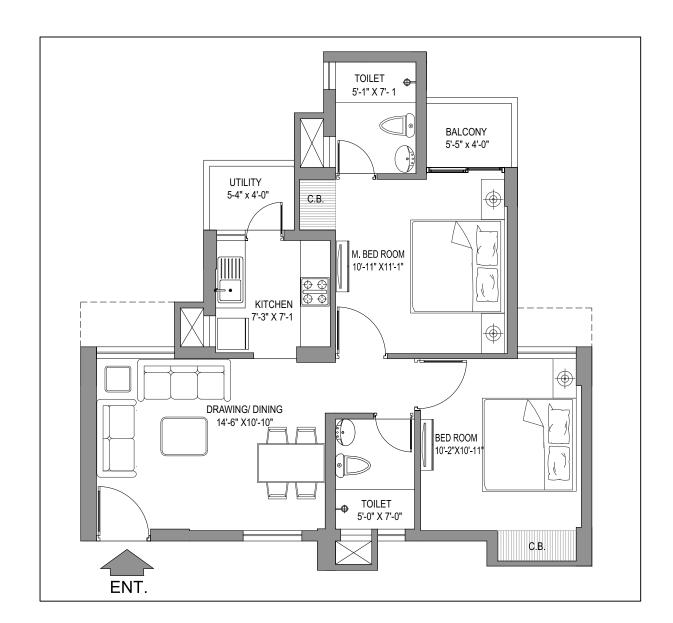

## **UNIT PLAN** 2BHK(TYPE I)

2 Bedroom + 2 Toilet + Living Room + Kitchen + 2 Balcony Super Area: 895 sq. ft.(83.147 sq.mtr.) | Covered Area: 705 sq. ft. (65.496 sq.mtr.)

Note: Building plans approved by GNIDA (File No. BP3475/GH/FS-2388, dated 24/4/2015). Certain variations in areas may occur during construction. Final areas will be determined based on "As Built" plans. The sizes (measurements) indicated in the Unit Plans are calculated from Brick wall to Brick wall. 1 sq.mtr. =10.764 sq.ft.