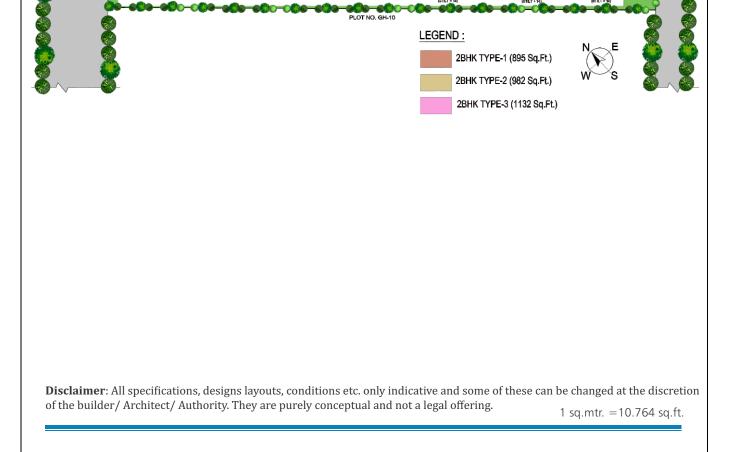

#### **Apartment Units:**

| Unit Type                       | Super Area |             | Covered Area |             |
|---------------------------------|------------|-------------|--------------|-------------|
|                                 | In Sq. ft. | In Sq. mtr. | In Sq. ft.   | In Sq. mtr. |
| 2BHK (Type I)                   | 895        | 83.147      | 705          | 65.496      |
| 2BHK + Store (Type II)          | 982        | 91.230      | 773          | 71.813      |
| 2BHK + Store + Study (Type III) | 1132       | 105.165     | 891          | 82.775      |

Note: Above Features and Amenities are proposed.

1 sq.mtr. =10.764 sq.ft.

60 MT. WIDE ROAD

CSC

FUTURE BLOCKS

 $\times$ 