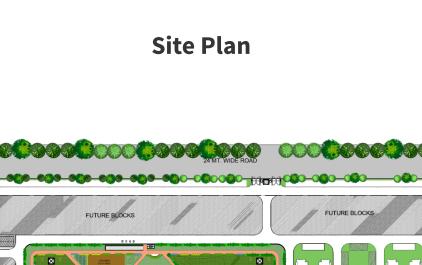

Note: Above Features and Amenities are proposed.

1 sq.mtr. =10.764 sq.ft.

60 MT. WIDE ROAD

CSC

FUTURE BLOCKS

 $\times$ 