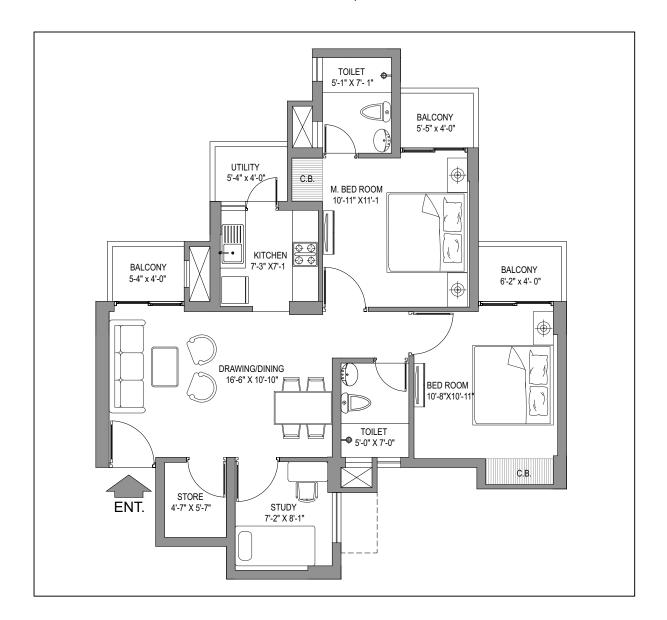

# **UNIT PLAN** 2BHK + Store + Study(TYPE III)

2 Bedroom + 2 Toilet + Store + Study + Living Room + Kitchen + 4 Balcony Super Area: 1132 sq. ft.(105.165 sq.mtr.) | Covered Area: 891 sq. ft. (82.775 sq.mtr.)

Note: Building plans approved by GNIDA (File No. BP3475/GH/FS-2388, dated 24/4/2015). Certain variations in areas may occur during construction. Final areas will be determined based on "As Built" plans. The sizes (measurements) indicated in the Unit Plans are calculated from Brick wall to Brick wall. 1 sq.mtr. =10.764 sq.ft.